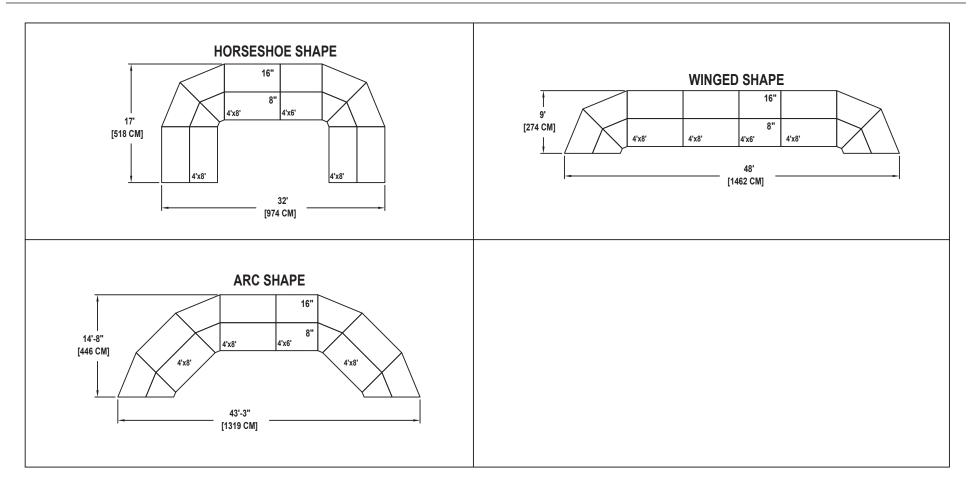

## **SEATED BAND / ORCHESTRA RISER SET**

NO. 875

SEATING CAPACITY NOT USING THE FLOOR, 34.
SEATING CAPACITY WITH ONE ROW ON THE FLOOR, 43.
SEATING CAPACITY IS BASED ON 32" CHAIR SPACING.











Drawing 100A309\_C Sheet 23 of 40







Owatonna Office: Phone 800.4WENGER (493-6437) Worldwide +1.507.455.4100 | Parts & Service 800.887.7145 | wengercorp.com | 555 Park Drive, PO Box 448 | Owatonna | MN 55060-0448

Syracuse Office: Phone 800.836.1885 Worldwide +1.315.451.3440 | jrclancy.com | 7041 Interstate Island Road | Syracuse | NY 13209-9713

**ATHLETICS** Phone 800.493.6437 | gearboss.com | 555 Park Drive, PO Box 448 | Owatonna | MN 55060-0448